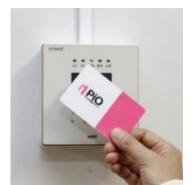

## **Self-storage**

Our bright, clean, and secure storage spaces are the perfect solution to keeping your home and office tidy.

Our container storage service is convenient for storing large items such as furniture.

Dustproof, anti-mold containers are stored in our warehouses.

Self-storage

You can rest assured that your items are safe in our highly secure storage facilities. Our climate controlled storage helps preserve the quality of your valuable items.