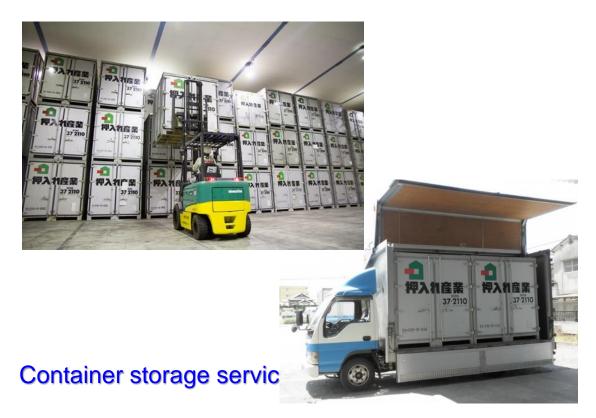

## **Self-storage**

Our bright, clean, and secure storage spaces are the perfect solution to keeping your home and office tidy.

Our container storage service is convenient for storing large items such as furniture.

Dustproof, anti-mold containers are stored in our warehouses.

Self-storage

You can rest assured that your items are safe in our highly secure storage facilities. Our climate controlled storage helps preserve the quality of your valuable items.