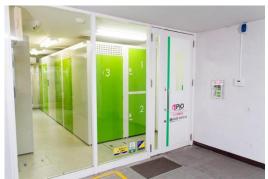

## **Self-storage**

Our bright, clean, and secure storage spaces are the perfect solution to keeping your home and office tidy.

Our container storage service is convenient for storing large items such as furniture.

Dustproof, anti-mold containers are stored in our warehouses.

Self-storage

You can rest assured that your items are safe in our highly secure storage facilities. Our climate controlled storage helps preserve the quality of your valuable items.