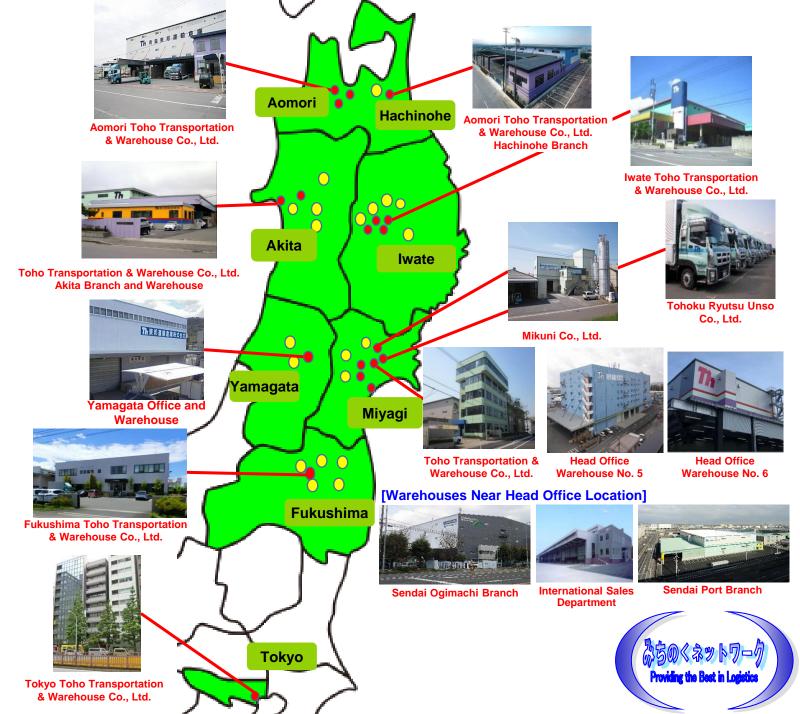

# Toho Transportation & Warehouse Group Network

Our seven group companies, all located in the eastern part of Japan, work with 11 affiliates to operate an unparalleled regional storage and transportation network.

While the bulk of our business involves transporting small cargo loads to remote locations widely dispersed across eastern Japan, we maximize efficiency by consolidating everything via our network of area logistics centers before delivering shipments to their final destinations.

Our systematically operated logistics services are designed to get our customers what they need when they need it.

Toho Transportation & Warehouse Group: 7 companies operating in 25 locations

Affiliates: 11 companies operating in 21 locations